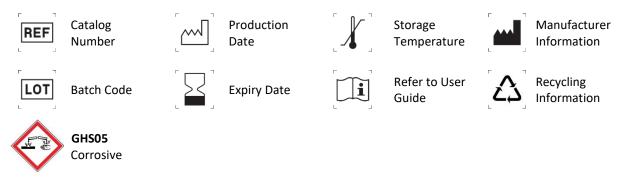

and easy to do continue rinsing.

## STABILITY AND STORAGE

Product; in the shade, in the original packaging, the package should be kept tightly closed and in a well-ventilated environment.

| Storage Temperature | Shelf Life | Usage Time After Opening the Cap |
|---------------------|------------|----------------------------------|
| 5/25 °C             | 2 years    | 3 months                         |

## PACKAGING

| Product            | Packaging Type              | Packaging Units |
|--------------------|-----------------------------|-----------------|
| LIQUISEPT™ QAS CON | 500 ml HDPE; Dosing Bottle  | 500 ml x 24     |
| LIQUISEPT™ QAS CON | 1 Liter HDPE; Dosing Bottle | 1L x 12         |
| LIQUISEPT™ QAS CON | 5 Liter HDPE; Canister      | 5L x 2          |

## LABEL SYMBOL KEYS



## MANUFACTURER

## GBL® Gül Biyoloji Laboratuvarı Sanayi ve Ticaret Anonim Şirketi



HQ: Serifali Mah. Hattat Sk. No:10 P.O.: 34775 Ümraniye İstanbul TÜRKİYE
Factory: Dudullu OSB Mah. IMES C Blok 305 Sk. No:16 P.O.: 34775 Ümraniye İstanbul TÜRKİYE
Phone: +90 216 364 15 00 Email: export@gbl.com.tr Web: www.gbl.com.tr